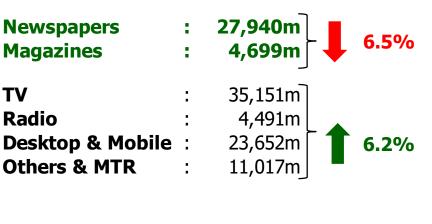

#### Total Adex (HKD)

| : | -5.0%  |
|---|--------|
| : | -14.0% |
|   |        |
| : | +2.0%  |
| : | +1.0%  |
| : | +27.0% |
| : | -11.0% |
|   | :      |

- Aging print readership
- Accelerating technological changes
- Changing media consumption behaviors
- Challenges in monetizing digital channels
- Tech giants like Facebook and Google continue to dominate Digital ADEX