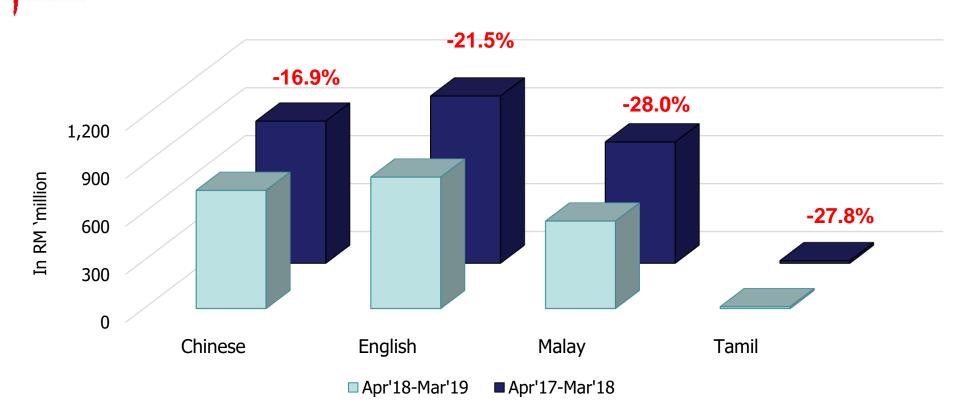

世界 下文 Total Newspapers Adex in Malaysia

|                 | Chinese    | English    | Malay      | Tamil      | Total      |
|-----------------|------------|------------|------------|------------|------------|
|                 | (In RM 'm) |
| Apr'18 - Mar'19 | 738.8      | 821.7      | 546.7      | 11.5       | 2,118.7    |
| Apr'17 - Mar'18 | 889.4      | 1,046.5    | 759.2      | 15.9       | 2,711.0    |