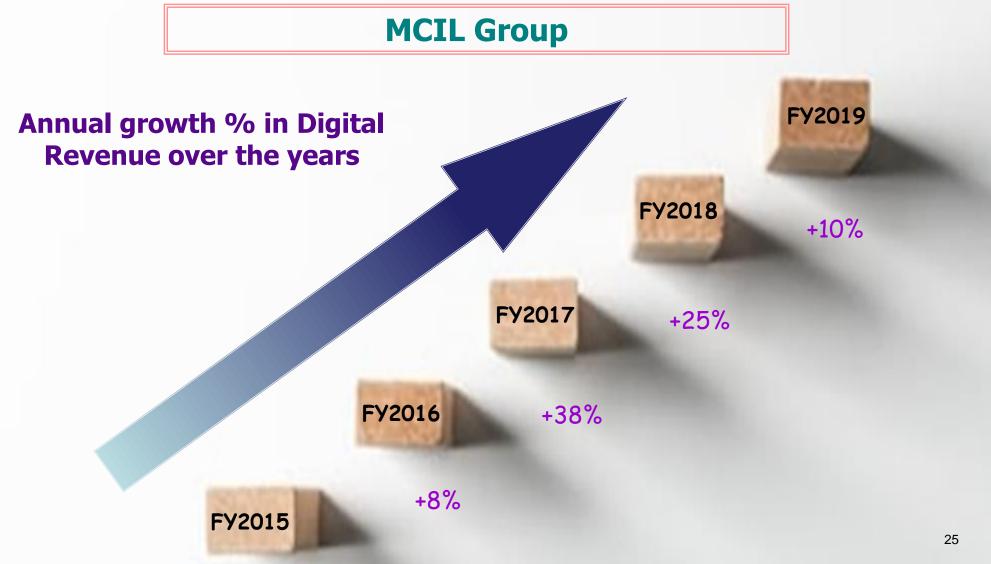

------------------------------------------------------|-----------|-----------|---------|
| Ming Pao News Channels<br>(Desktop aged 6+ & Mobile aged 18+)<br>(Hong Kong only) | 2,167,000 | 2,353,000 | +9%     |
| Source : comScore                                                                 |           |           |         |

|                  | Jun 2018 | Jun 2019 | Vs 2018 |
|------------------|----------|----------|---------|
| news.mingpao.com | 3.0M     | 4.4M     | +46%    |
| News App         | 94K      | 0.14M    | +47%    |
| ol.mingpao.com   | 1.1M     | 1.3M     | +17%    |
| mpfinance.com    | 0.42M    | 1.1M     | +154%   |
| jump.mingpao.com | 0.24M    | 0.30M    | +27%    |
| Jump app         | 19K      | 21K      | +8%     |

Source : Google Analytics, Worldwide











# **New Sin Chew News App**

- Rolled out "Digital First" transformation program in Sin Chew Daily to simplify the newsroom processes in 2019.
- Launched new Sin Chew News App.
- Enabled a convergence of both print and digital editorial operations, and allows faster and more convenient ways for content to be shared and accessed by readers.
- > Aims to attract young readers and new advertisers.

















## **E-Paper News App**

New E-paper News App is now available at App Store and Google Play for both mobile and tablet devices. The accumulative download was close to 5,000 since its launch in Feb 2019.



| × 🕫 ± 🖬 🕻 🖾 🖻