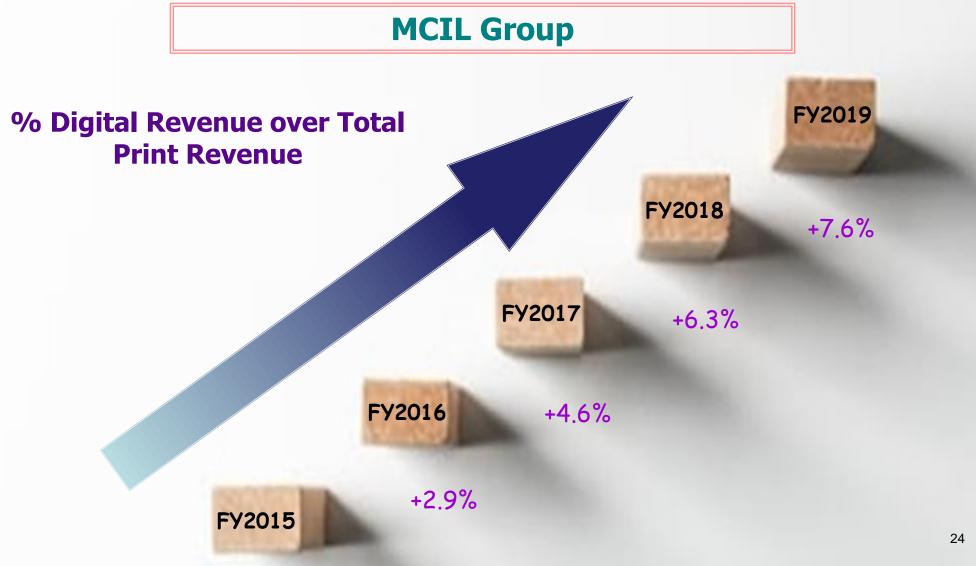

----------------------------------------------------------|-----------|-----------|---------|
| Ming Pao News Channels<br>(Desktop aged 6+ & Mobile aged 18+)<br>(Hong Kong only) | 2,167,000 | 2,353,000 | +9%     |
| Source : comScore                                                                 |           |           |         |

|                  | Jun 2018 | Jun 2019 | Vs 2018 |
|------------------|----------|----------|---------|
| news.mingpao.com | 3.0M     | 4.4M     | +46%    |
| News App         | 94K      | 0.14M    | +47%    |
| ol.mingpao.com   | 1.1M     | 1.3M     | +17%    |
| mpfinance.com    | 0.42M    | 1.1M     | +154%   |
| jump.mingpao.com | 0.24M    | 0.30M    | +27%    |
| Jump app         | 19K      | 21K      | +8%     |

Source : Google Analytics, Worldwide











# **New Sin Chew News App**

- Rolled out "Digital First" transformation program in Sin Chew Daily to simplify the newsroom processes in 2019.
- Launched new Sin Chew News App.
- Enabled a convergence of both print and digital editorial operations, and allows faster and more convenient ways for content to be shared and accessed by readers.
- > Aims to attract young readers and new advertisers.

















## **E-Paper News App**

New E-paper News App is now available at App Store and Google Play for both mobile and tablet devices. The accumulative download was close to 5,000 since its launch in Feb 2019.



| × 🕫 ± 🖬 🕻 🖾 🖻