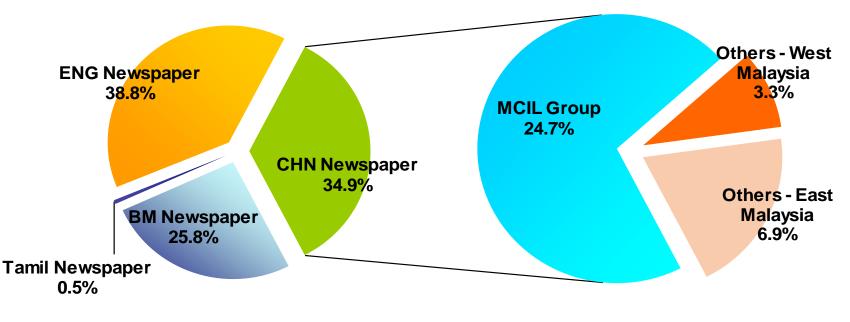

# 世界 Maintain Share of Chinese Newspapers Advertising Expenditure In Malaysia

#### **NEWSPAPERS ADEX FROM APRIL 2018 TO MARCH 2019**

Adex for Total Newspapers

: RM2,119 million

Chinese Newspapers in West Malaysia: RM 522 million Chinese Newspapers in East Malaysia : RM 217 million