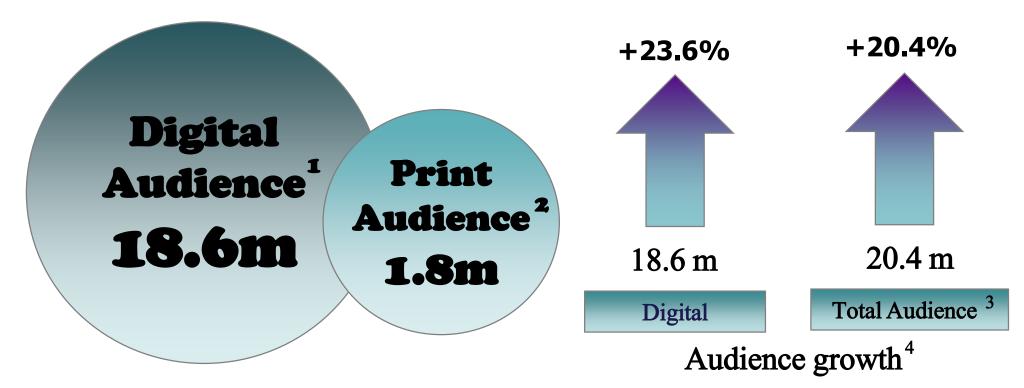

# **Achievement in Digital Reach Out**

- 1 Digital audience is based on unique visitors as at Jun 2019.
- 2 Print audience is based on Q4 2018 readership (period from Jan 2018 to Dec 2018).
- 3 Total audience = Digital audience + print audience
- 4 Audience growth Digital : Jun 2019 vs. Dec 2018

Print : Q4 2018 (Jan 2018 to Dec 2018) vs Q2 2018 (Jul 2017 to Jun 2018)

Achievement in Digital Reach Out (cont'd)