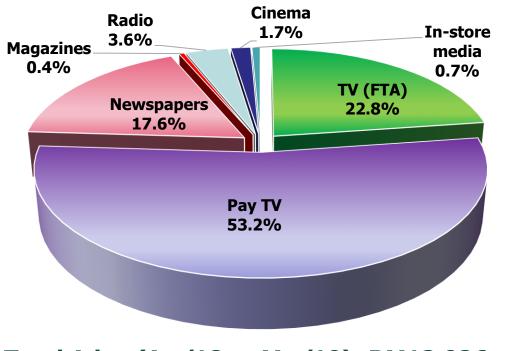

#### YTD Adex (Apr'18 to Mar'19)

Total Adex (Apr'18 to Mar'19): RM12,026m

Total Adex (Apr'17 to Mar'18): RM16,417m

#### Total Adex (RM)

| Newspapers<br>Magazines     | :  | 2,119m<br>53m              | 22.0% |
|-----------------------------|----|----------------------------|-------|
| TV (FTV)<br>Pay TV<br>Radio | :: | 2,736m<br>6,401m<br>432m - | 27.7% |
| In-store media<br>Cinema    | :  | 84m                        |       |

| Newspapers<br>Magazines                                 | : | -21.8%<br>-26.0%                              |
|---------------------------------------------------------|---|-----------------------------------------------|
| TV (FTV)<br>Pay TV<br>Radio<br>In-store media<br>Cinema | : | -0.8%<br>-36.9%<br>-10.6%<br>-35.8%<br>+77.5% |