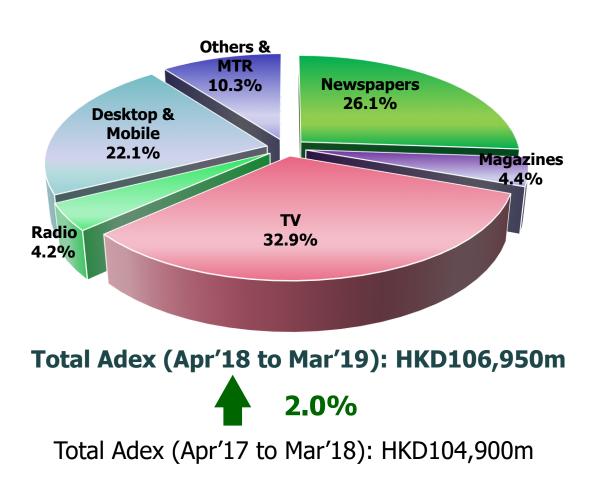

#### YTD Adex (Apr'18 to Mar'19)

#### Total Adex (HKD)

| : | -5.0%  |
|---|--------|
| : | -14.0% |
|   |        |
| : | +2.0%  |
| : | +1.0%  |
| : | +27.0% |
| : | -11.0% |
|   | :      |

- Aging print readership
- Accelerating technological changes
- Changing media consumption behaviors
- Challenges in monetizing digital channels
- Tech giants like Facebook and Google continue to dominate Digital ADEX